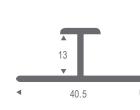

Board Joining Channel for 13mm board. For use on perimeter or midfloor areas where you require a neat and strong join between boards on a long run.