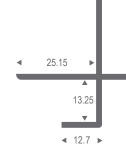

## SLPC120

Internal corner for use with 13mm thick board at 90 degree corners, to provide a neat and stylish finish whilst adding protection.