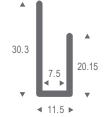

#### SLPC420

Unequal Channel (J-Section). Used for end capping and protection of boards at joints.